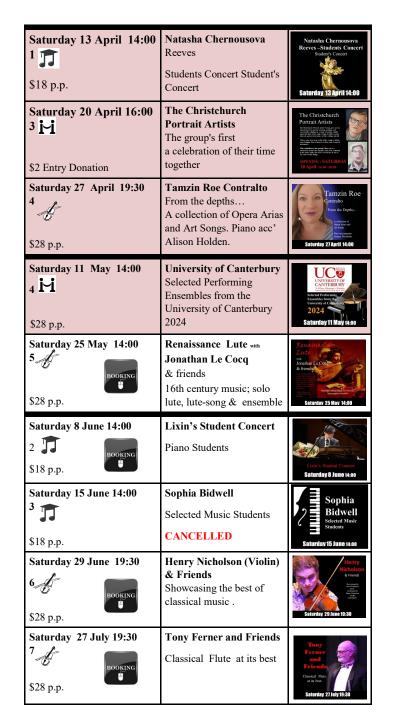

## Concerts & Events Programme

\*Programme subject to modifications .

For up-to-date info please follow our website or register for our newsletter online.

www.nutpoint.org Tel: 03 3421033

## **Cost Per Person:**

Concerts Series Classical /M.D (): \$28 /\$18, Kids <10.

Special Events **i**: \$28 /\$18, for Kids <10 or as indicated.

Students Concerts : \$18/\$12 for Kids <10.

All events include complimentary refreshments.