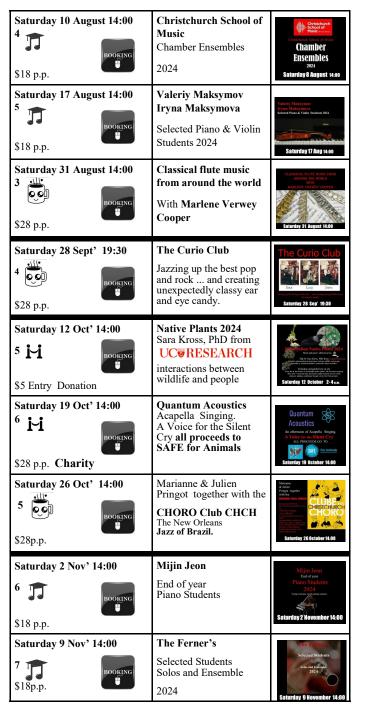

## Concerts & Events Programme

\*Programme subject to modifications .

For up-to-date info please follow our website or register for our newsletter online.

www.nutpoint.org Tel: 03 3421033

## **Cost Per Person:**

Concerts Series Classical /M.D (): \$28 /\$18, Kids <10.

Special Events **i**: \$28 /\$18, for Kids <10 or as indicated.

Students Concerts : \$18/\$12 for Kids <10.

All events include complimentary refreshments.